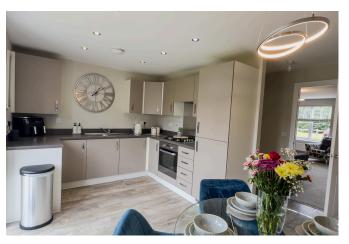

This large 3 bedroom, 3 bathroom home was built to an exceptional standard in 2019 by Taylor Wimpey so continues to benefit from NHBC protection. The current owners brought the property from new, upgrading the kitchen to include built-in appliances. It has been decorated beautifully inside and out and would make the perfect family home ready to move in to without any work or modernisation being required. The owners have installed a media wall as a fantastic addition to the lounge and recently landscaped garden.

Entering the property you step into a spacious hall from which access to the lounge and stairs to the first floor can be found. Travelling through the lounge and into the kitchen/diner, the downstairs toilet can be found to the rights and a separate large utility can be found to the left. Access to the landscaped private garden can be gained via the kitchen/diner or the side gate. The property benefits from two parking spaces situated directly in front of the property.