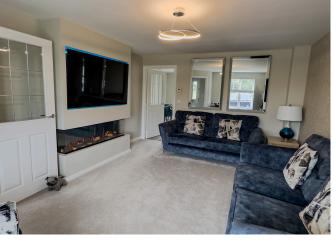

This large 3 bedroom, 3 bathroom home was built to an exceptional standard in 2019 by Taylor Wimpey so continues to benefit from NHBC protection. The current owners brought the property from new, upgrading the kitchen to include built-in appliances. It has been decorated beautifully inside and out and would make the perfect family home ready to move in to without any work or modernisation being required. The owners have installed a media wall as a fantastic addition to the lounge and recently landscaped garden.

Entering the property you step into a spacious hall from which access to the lounge and stairs to the first floor can be found. Travelling through the lounge and into the kitchen/diner, the downstairs toilet can be found to the rights and a separate large utility can be found to the left. Access to the landscaped private garden can be gained via the kitchen/diner or the side gate. The property benefits from two parking spaces situated directly in front of the property.