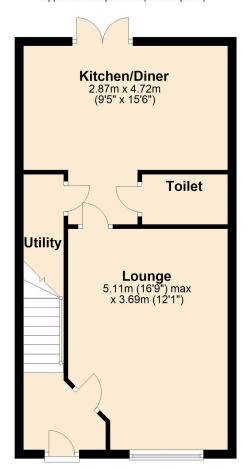

Entering the property you step into a spacious hall from which access to the lounge and stairs to the first floor can be found. Travelling through the lounge and into the kitchen/diner, the downstairs toilet can be found to the rights and a separate large utility can be found to the left. Access to the landscaped private garden can be gained via the kitchen/diner or the side gate. The property benefits from two parking spaces situated directly in front of the property.

## **Ground Floor**Approx. 36.3 sq. metres (390.5 sq. feet)