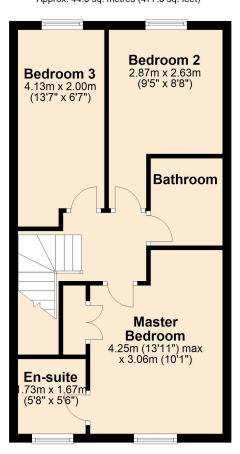

Up to the first floor, the property boasts three spacious bedrooms with an ensuite with shower to the master bedroom. The owners currently use the sizeable third bedroom as a dressing room. The family bathroom has a shower over the bath.

## First Floor Approx. 44.3 sq. metres (477.3 sq. feet)

Total area: approx. 80.6 sq. metres (867.9 sq. feet)

Gent Properties endeavour to maintain accurate depictions of properties in Virtual Tours, Floor Plans and descriptions. However, these are intended only as a guide and purchasers must satisfy themselves by personal inspection.